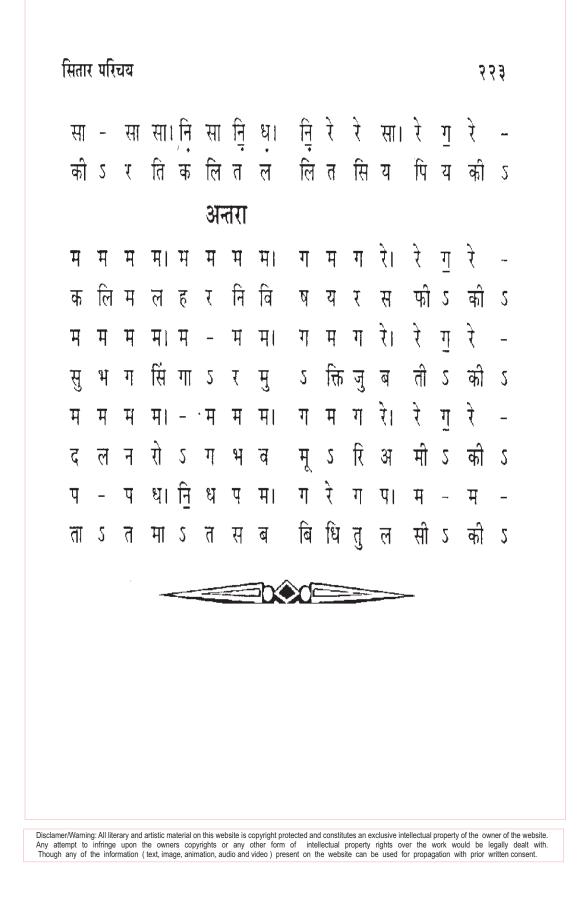

६. सितार

865-508

सितार का संक्षिप्त इतिहास व घराना, सितार बजाने की बैठक, सितार बजाने का सूत्र, मिजराप या स्टाइगर से दादिरदारा बजाना, सितार में झाला बजाने का तरीका। सितार के पर्दों की जानकारी। सितार मिलाने की विधि। सितार में राग यमन बिलम्बित गत (मसीतखानी) एवम् द्रुतगत (रजारवानी)।