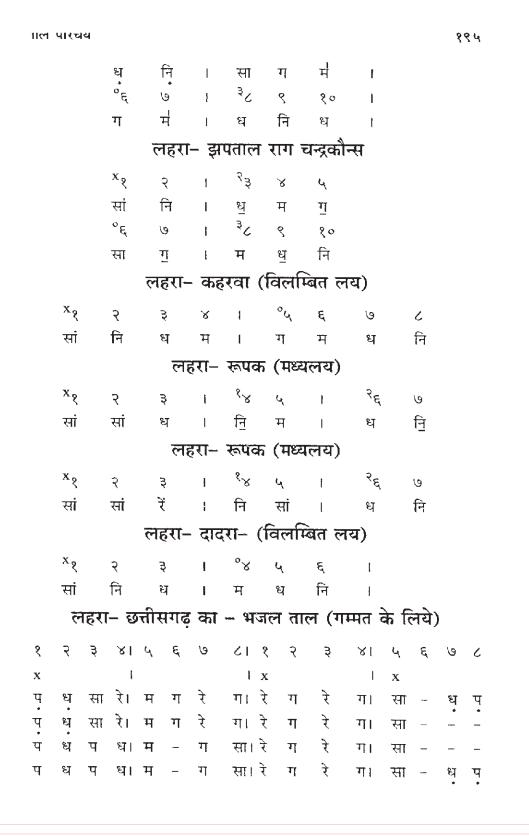

५. लहरा (नगमा)

866-884

तीन ताल में राग भीमपलासी, कलावती, झिझोटी आदि। एकताल का, चौताल में राग चन्द्रकौन्स विलावल भैरवी, सवारी ताल में राग वृन्दावनीसारंग, झपताल में, कौशिकध्वनि हिंडोल, चन्द्रकौंस आदि। कहरवा का, रूपक का, दादरा का एवम् भजन का।